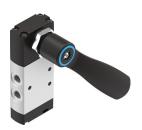

## Hand lever valve VHEF-HS-M52-M-G18

**FESTO** 

Part number: 4165855

General operating condition