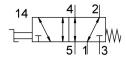

## Hand lever valve VHEF-HS-M52-M-G18

**FESTO** 

Part number: 4165855

General operating condition

| Feature                            | Value   |
|------------------------------------|---------|
| Well-tried component <sup>1)</sup> | Yes     |
| Max. switching frequency           | 0,5 Hz  |
| Lap                                | Overlap |